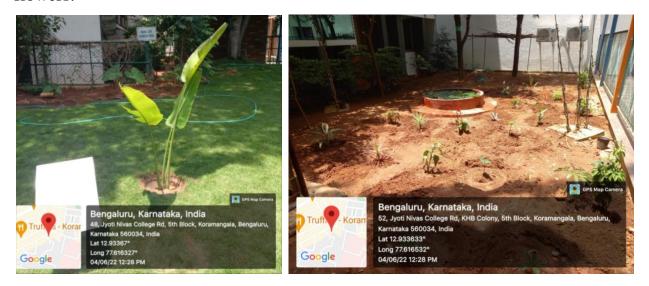

Geo tagged photos of the GO GREEN Plantation Drive

Our beloved principal Dr. Sr. Lalitha Thomas initiated the plantation drive by planting TRAVELLERS PALM a perennial ornamental species near the college entrance. This was followed by plantation of MEDINILLA another ornamental flowering species, by Sr. Rosily the Administrator and Animator, JNC. She was accompanied by the vice principals Dr. Lalitha Raman from Commerce and Dr. Sitavi Yethinder from Science stream. The staff and students of JNC also planted nearly 20 saplings near the College Bank. The saplings included trees like; *Carica papaya* (Papaya), *Eugenia caryophyllata* (clove) and *Ravenala madagsacariensis* (Travelers palm). Shrubs like; *Medinilla speciosa*, *Pachystachys*, *Spathophyllum*, *Coleus*, *Dracaena*, *Tradescantia*, *Heliconia*, *Ellettaria cardamomum* and *Cana* were planted. Creepers included; *Thunbergia alata*, *Iopmea*, *Clitoria* and vine creepers.