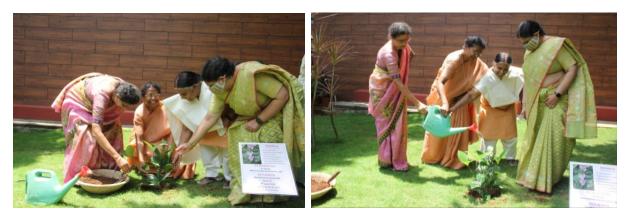

Geo tagged photos of the GO GREEN Plantation Drive

Our beloved principal Dr. Sr. Lalitha Thomas initiated the plantation drive by planting TRAVELLERS PALM a perennial ornamental species near the college entrance. This was followed by plantation of MEDINILLA another ornamental flowering species, by Sr. Rosily the Administrator and Animator, JNC. She was accompanied by the vice principals Dr. Lalitha Raman from Commerce and Dr. Sitavi Yethinder from Science stream. The staff and students of JNC also planted nearly 20 saplings near the College Bank. The saplings included trees like; *Carica papaya* (Papaya), *Eugenia caryophyllata* (clove) and *Ravenala madagsacariensis* (Travelers palm). Shrubs like; *Medinilla speciosa*, *Pachystachys*, *Spathophyllum*, *Coleus*, *Dracaena*, *Tradescantia*, *Heliconia*, *Ellettaria cardamomum* and *Cana* were planted. Creepers included; *Thunbergia alata*, *Iopmea*, *Clitoria* and vine creepers.

GO-GREEN PLANATION DRIVE – Inaugurated by Principal Dr. Sr, Lalitha Thomas

Plantation done by Sr. Rosily and Vice Principals

Plantation by Staff and Students of JNC.

Plantation by Non Teaching and Teaching staff