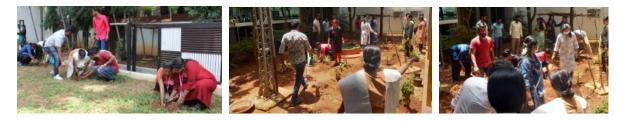

Geo tagged photos of the GO GREEN Plantation Drive

Our beloved principal Dr. Sr. Lalitha Thomas initiated the plantation drive by planting TRAVELLERS PALM a perennial ornamental species near the college entrance. This was followed by plantation of MEDINILLA another ornamental flowering species, by Sr. Rosily the Administrator and Animator, JNC. She was accompanied by the vice principals Dr. Lalitha Raman from Commerce and Dr. Sitavi Yethinder from Science stream. The staff and students of JNC also planted nearly 20 saplings near the College Bank. The saplings included trees like; *Carica papaya* (Papaya), *Eugenia caryophyllata* (clove) and *Ravenala madagsacariensis* (Travelers palm). Shrubs like; *Medinilla speciosa*, *Pachystachys*, *Spathophyllum*, *Coleus*, *Dracaena*, *Tradescantia*, *Heliconia*, *Ellettaria cardamomum* and *Cana* were planted. Creepers included; *Thunbergia alata*, *Iopmea*, *Clitoria* and vine creepers.

GO-GREEN PLANATION DRIVE – Inaugurated by Principal Dr. Sr, Lalitha Thomas

Plantation done by Sr. Rosily and Vice Principals

Plantation by Staff and Students of JNC.

Plantation by Non Teaching and Teaching staff