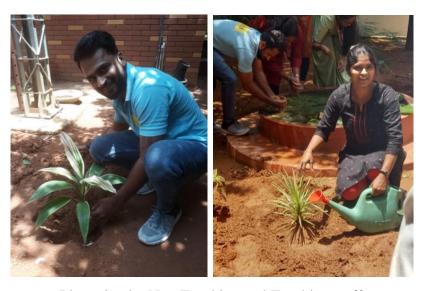

Geo tagged photos of the GO GREEN Plantation Drive

Our beloved principal Dr. Sr. Lalitha Thomas initiated the plantation drive by planting TRAVELLERS PALM a perennial ornamental species near the college entrance. This was followed by plantation of MEDINILLA another ornamental flowering species, by Sr. Rosily the Administrator and Animator, JNC. She was accompanied by the vice principals Dr. Lalitha Raman from Commerce and Dr. Sitavi Yethinder from Science stream. The staff and students of JNC also planted nearly 20 saplings near the College Bank. The saplings included trees like; *Carica papaya* (Papaya), *Eugenia caryophyllata* (clove) and *Ravenala madagsacariensis* (Travelers palm). Shrubs like; *Medinilla speciosa*, *Pachystachys*, *Spathophyllum*, *Coleus*, *Dracaena*, *Tradescantia*, *Heliconia*, *Ellettaria cardamomum* and *Cana* were planted. Creepers included; *Thunbergia alata*, *Iopmea*, *Clitoria* and vine creepers.

GO-GREEN PLANATION DRIVE – Inaugurated by Principal Dr. Sr, Lalitha Thomas

Plantation done by Sr. Rosily and Vice Principals

Plantation by Staff and Students of JNC.

Plantation by Non Teaching and Teaching staff