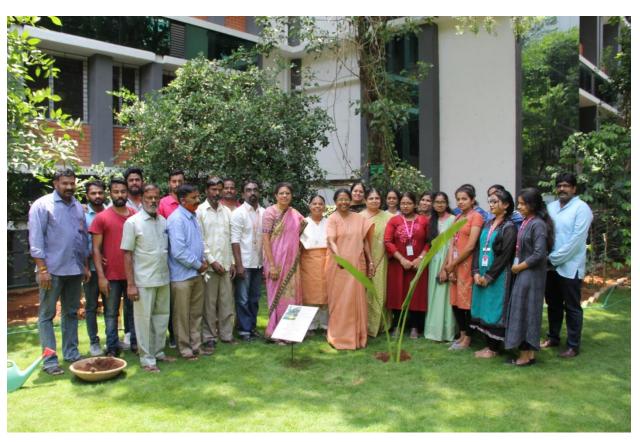

by the vice principals Dr. Lalitha Raman from Commerce and Dr. Sitavi Yethinder from Science stream. The staff and students of JNC also planted nearly 20 saplings near the College Bank. The saplings included trees like; *Carica papaya* (Papaya), *Eugenia caryophyllata* (clove) and *Ravenala madagsacariensis* (Travelers palm). Shrubs like; *Medinilla speciosa*, *Pachystachys*, *Spathophyllum*, *Coleus*, *Dracaena*, *Tradescantia*, *Heliconia*, *Ellettaria cardamomum* and *Cana* were planted. Creepers included; *Thunbergia alata*, *Iopmea*, *Clitoria* and vine creepers.



GO-GREEN PLANATION DRIVE – Inaugurated by Principal Dr. Sr, Lalitha Thomas



Plantation done by Sr. Rosily and Vice Principals



Plantation by Staff and Students of JNC.



Plantation by Non Teaching and Teaching staff



GO GREEN PLANTATION DRIVE TEAM