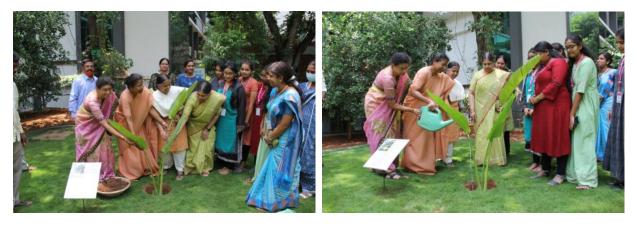

Geo tagged photos of the GO GREEN Plantation Drive

Our beloved principal Dr. Sr. Lalitha Thomas initiated the plantation drive by planting TRAVELLERS PALM a perennial ornamental species near the college entrance. This was followed by plantation of MEDINILLA another ornamental flowering species, by Sr. Rosily the Administrator and Animator, JNC. She was accompanied by the vice principals Dr. Lalitha Raman from Commerce and Dr. Sitavi Yethinder from Science stream. The staff and students of JNC also planted nearly 20 saplings near the College Bank. The saplings included trees like; *Carica papaya* (Papaya), *Eugenia caryophyllata* (clove) and *Ravenala madagsacariensis* (Travelers palm). Shrubs like; *Medinilla speciosa*, *Pachystachys*, *Spathophyllum*, *Coleus*, *Dracaena*, *Tradescantia*, *Heliconia*, *Ellettaria cardamomum* and *Cana* were planted. Creepers included; *Thunbergia alata*, *Iopmea*, *Clitoria* and vine creepers.

GO-GREEN PLANATION DRIVE – Inaugurated by Principal Dr. Sr, Lalitha Thomas

Plantation done by Sr. Rosily and Vice Principals

Plantation by Staff and Students of JNC.

Plantation by Non Teaching and Teaching staff